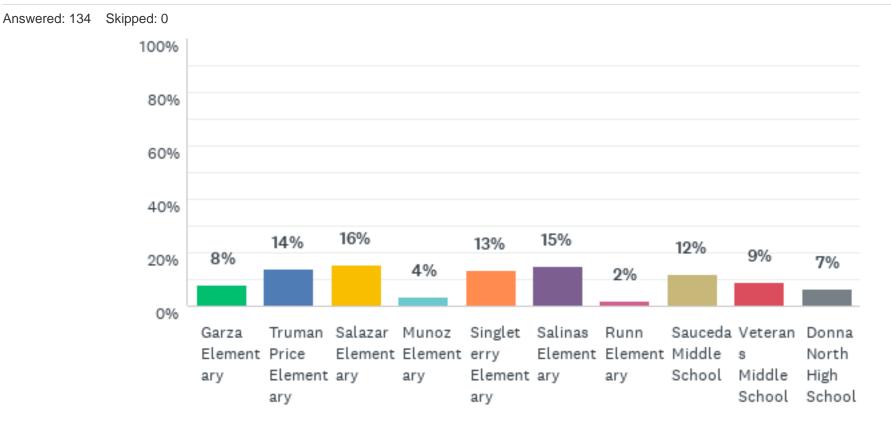

#### Q1: What is the name of your school? Como se llama tu escuela?

Answered: 134 Skipped: 0

| ANSWER CHOICES          | RESPONSES |     |
|-------------------------|-----------|-----|
| Garza Elementary        | 8%        | 11  |
| Truman Price Elementary | 14%       | 19  |
| Salazar Elementary      | 16%       | 21  |
| Munoz Elementary        | 4%        | 5   |
| Singleterry Elementary  | 13%       | 18  |
| Salinas Elementary      | 15%       | 20  |
| Runn Elementary         | 2%        | 3   |
| Sauceda Middle School   | 12%       | 16  |
| Veterans Middle School  | 9%        | 12  |
| Donna North High School | 7%        | 9   |
| TOTAL                   |           | 134 |