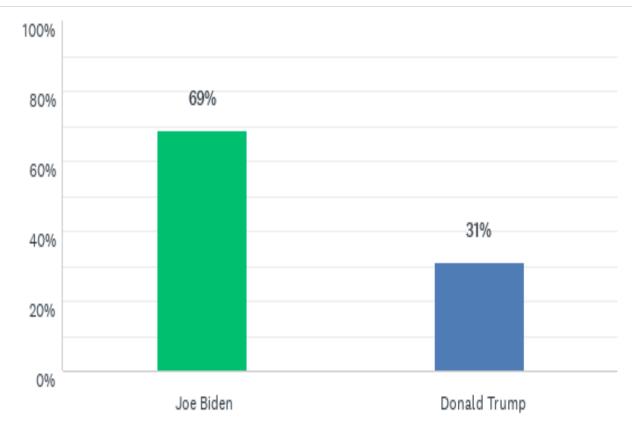

# Q3: Vote for the President of the United States. Vota para el Presidente de Los Estados Unidos.

Answered: 125 Skipped: 9

| ANSWER CHOICES | RESPONSES |     |
|----------------|-----------|-----|
| Joe Biden      | 69%       | 86  |
| Donald Trump   | 31%       | 39  |
| TOTAL          |           | 125 |