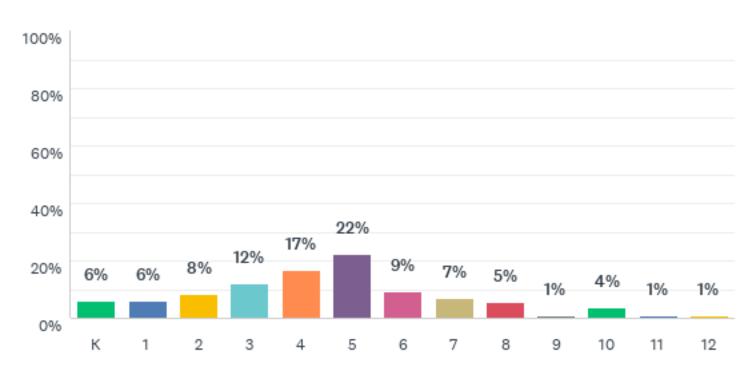

#### Q2: What grade are you in? ¿En qué nivel estás?

Answered: 130 Skipped: 4

| ANSWER CHOICES | RESPONSES |   |
|----------------|-----------|---|
| К              | 6%        | 8 |
| 1              | 6%        | 8 |
| 2              | 8% 1      | 1 |
| 3              | 12%       | 6 |
| 4              | 17% 2     | 2 |
| 5              | 22% 2     | 9 |
| 6              | 9% 1      | 2 |
| 7              | 7%        | 9 |
| 8              | 5%        | 7 |
| 9              | 1%        | 1 |
| 10             | 4%        | 5 |
| 11             | 1%        | 1 |
| 12             | 1%        | 1 |
| TOTAL          | 13        | 0 |